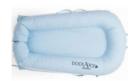

#### **Beds/Sleepers**

Bed frames over twin size. Mattresses other than crib size. Drop-side cribs. Crib bumpers. Crib wedges. Inclined sleepers. In-bed co sleepers like dock-a-tot or snuggle nests