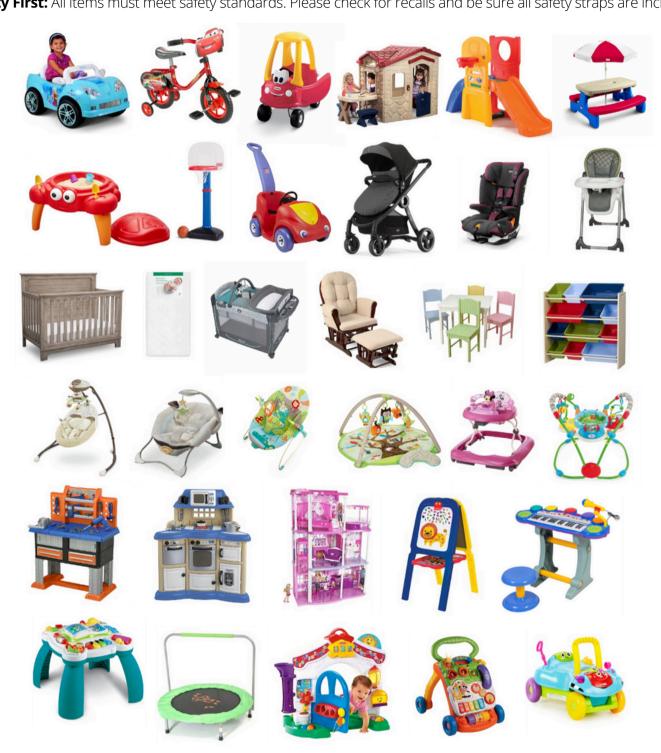

# WHAT TO SELL LARGE ITEMS

## **ALL YEAR**

These items are a "YES!" at any of our sales (and they usually sell well)! Safety First: All items must meet safety standards. Please check for recalls and be sure all safety straps are included.

Items not accepted: items with dirt, large scratches (peeling stickers, fading and superficial scrapes OK), recalled items (check at CPSC.gov), items without safety straps (if provided by manufacturer). These items require a "Large Item Claim Ticket". See website for details.