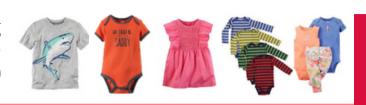

## **WHAT TO SELL CLOTHING**

# SPRIN

Short-sleeved shirts. dresses, short or long sleeved onesies (must be bundled)

Shorts, skirts, capris summer dresses jeans, lightweight pants

All seasons of pajamas accepted EXCEPT fleece pajamas

Sandals, rain boots shoes, Crocs, flip flops water/swim shoes

Light Zip up sweatshirts lightweight jackets summer accessories

Swimsuits and accessories

Fan gear—any length dancewear & sportswear