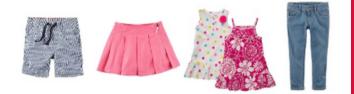

## **WHAT TO SELL CLOTHING**

# SPRIN

Short-sleeved shirts. dresses, short or long sleeved onesies (must be bundled)

Shorts, skirts, capris summer dresses jeans, lightweight pants

All seasons of pajamas accepted EXCEPT fleece pajamas

Sandals, rain boots shoes, Crocs, flip flops water/swim shoes

Light Zip up sweatshirts lightweight jackets summer accessories

Swimsuits and accessories

Fan gear—any length dancewear & sportswear