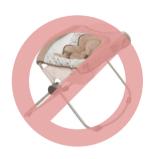

## DO NOT ACCEPT

Due to safety concerns/risks, the following items are not accepted at any JBF Sales.

#### **Incline Sleepers**

Due to risk posed to infants, incline sleepers can no longer be accepted at Just Between Friends sales. A notice was provided by the CPSC on November 11, 2018 in which these sleepers were deemed unsafe after repeated incidents of infant suffocation.